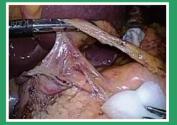

# Example of use

for right lateral ligament processing

for astriction

Sec. and

for retraction of prostate by assistant surgeon

\* Laparoscopic Assisted Distal Gastrectomy

for gentle retraction of pancreas

KAWAMOTO CORPORATION OSAKA · JAPAN