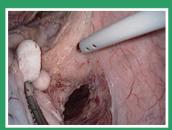

# Example of use

for right lateral ligament processing

for astriction

Sec. and

for retraction of prostate by assistant surgeon

\* Laparoscopic Assisted Distal Gastrectomy

for gentle retraction of pancreas

KAWAMOTO CORPORATION OSAKA · JAPAN