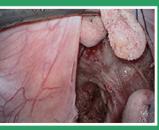

# Example of use

for right lateral ligament processing

for astriction

Sec. and

for retraction of prostate by assistant surgeon

\* Laparoscopic Assisted Distal Gastrectomy

for gentle retraction of pancreas

KAWAMOTO CORPORATION OSAKA · JAPAN