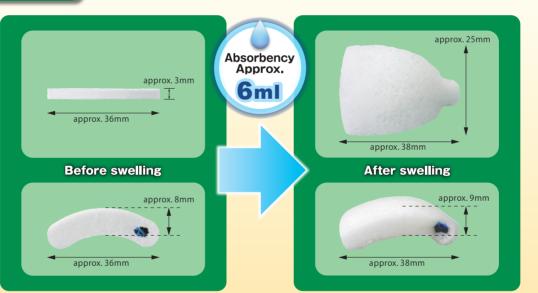

#### How to use

- Insert ENDOSUPPORT from a trocar with diameter not less than 12mm.
- 2 Swell ENDOSUPPORT by spraying physiological saline.
- 3 ENDOSUPPORT is used for the following purposes in a laparoscopic surgery.
  - \* Protection of the organs at displacement of the organs
  - $\ast$  Absorption of fluids such as blood and body fluid
  - \* Astriction