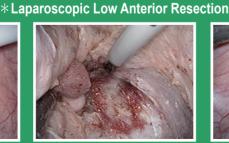

# Example of use

for right lateral ligament processing

for astriction

Sec. and

for retraction of prostate by assistant surgeon

\* Laparoscopic Assisted Distal Gastrectomy

for gentle retraction of pancreas

KAWAMOTO CORPORATION OSAKA · JAPAN